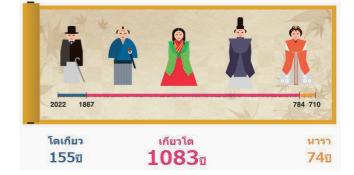

## ประวัติศาสตร์ 1,000 ปี ในฐานะเมืองหลวงแห่งญี่ปุ่น

ประวัติศาสตร์ในฐานะเมืองหลวงของญี่ปุ่น เกียวโตเป็นเมืองหลวงของญี่ปุ่น เป็นเวลานานกว่า 1,000 ปี ทรัพย์สินด้านวัฒนธรรมมากมายที่เก็บสั่งสม มาตลอดประวัติศาสตร์อันยาวนานนั้นยังคงมีให้เห็นทั่วทั้งเมือง ในขณะที่ เทคนิคของช่างฝีมือโบราณและวัฒนธรรมแบบดั้งเดิม เช่น พิธีชงชาและ จัดดอกไม้ ได้รับการถ่ายทอดผ่านกาลเวลามาจนถึงยุคปัจจุบัน เกียวโตเป็น เมืองที่คุณสามารถสัมผัสและเรียนรู้ประวัติศาสตร์ของวัฒนธรรมญี่ปุ่นได้ใน ชีวิตประจำวัน