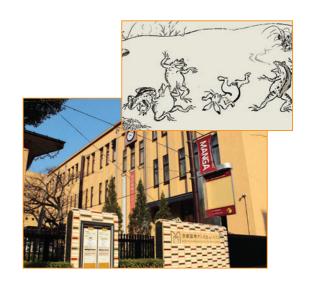

## แหล่งกำเนิดการ์ตูน

การ์ตูนญี่ปุ่นและแอนิเมชั่นได้รับการยอมรับอย่างสูงในระดับนานาชาติ และว่ากันว่า การ์ตูนญี่ปุ่นเล่มแรกมีตันกำเนิดในเกียวโต ซึ่งปรากฏในรูปของภาพเขียนโบราณ "โชจู -กิกะ" (Choju-giga) ที่วาดขึ้นเมื่อ 800 ปีที่แล้ว และได้รับการเก็บรักษาไว้ใน วัดโคซันจิในเกียวโต นอกจากนั้น มีการ์ตูนประมาณ 50,000 เรื่องที่ได้รับการเก็บรักษาไว้ใน "ผนังการ์ตูน" (Manga Wall) ซึ่งมีความยาวถึง 200 เมตรในพิพิธภัณฑ์การ์ตูน นานาชาติแห่งเกียวโต (Kyoto International Manga Museum) ในเมืองนี้ ที่เปิดโอกาส ให้ทุกคนสามารถเลือกและหยิบการ์ตูนเล่มที่ต้องการมาอ่านได้ นอกจากนั้น ยังมี มหาวิทยาลัยและสถาบันวิชาซีพมากมายที่มีหลักสูตรเกี่ยวกับการ์ตูนและแอนิเมชั่น