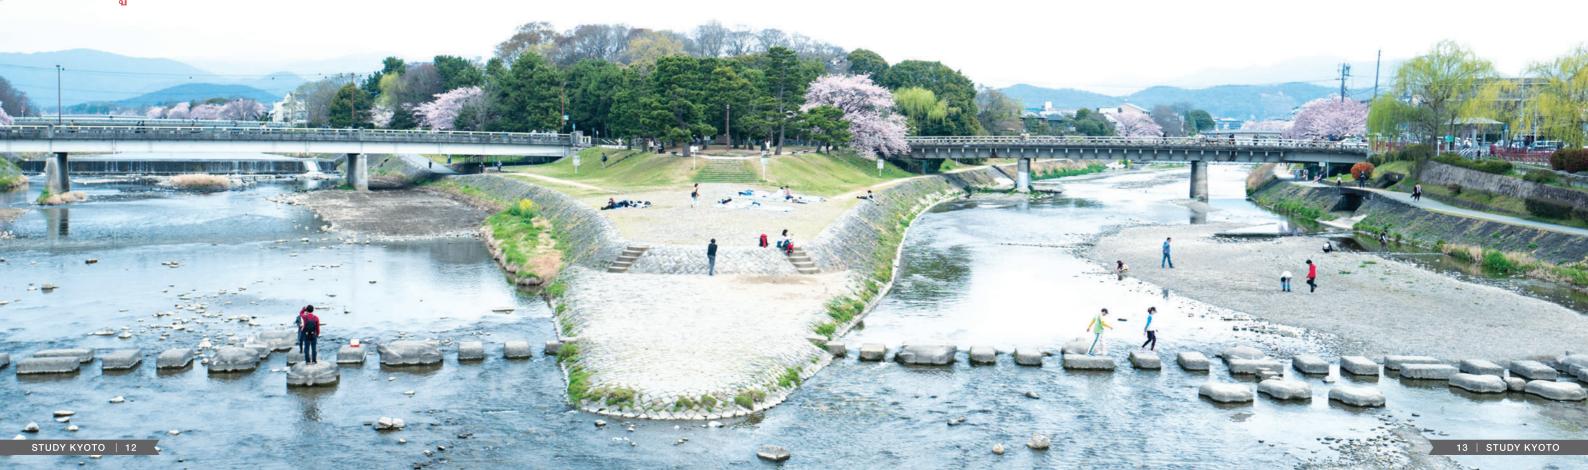

## ประวัติศาสตร์ 1,000 ปี ในฐานะเมืองหลวงแห่งญี่ปุ่น

ประวัติศาสตร์ในฐานะเมืองหลวงของญี่ปุ่น เกียวโตเป็นเมืองหลวงของญี่ปุ่น เป็นเวลานานกว่า 1,000 ปี ทรัพย์สินด้านวัฒนธรรมมากมายที่เก็บสั่งสม มาตลอดประวัติศาสตร์อันยาวนานนั้นยังคงมีให้เห็นทั่วทั้งเมือง ในขณะที่ เทคนิคของช่างฝีมือโบราณและวัฒนธรรมแบบดั้งเดิม เช่น พิธีชงชาและ จัดดอกไม้ ได้รับการถ่ายทอดผ่านกาลเวลามาจนถึงยุคปัจจุบัน เกียวโตเป็น เมืองที่คุณสามารถสัมผัสและเรียนรู้ประวัติศาสตร์ของวัฒนธรรมญี่ปุ่นได้ใน ชีวิตประจำวัน

น้มองแหงนมที่ เลเช และ เตม แมาย อแหงองมลงก่อสางอย เงเชน บ้านรูปแบบเฉพาะของเกียวโดที่เรียกว่า มาจิยะ (Machiya) ซึ่งคุณจะสัมผัสได้ถึงประวัติศาสตร์ของสถานที่แห่งนั้น ฉันรู้สึก ตลอดเวลาว่าเป็นนักท่องเที่ยวขณะอยู่ที่นี่ตัวเมืองอยู่ใกล้กับแม่น้ำ ซึ่งแวดล้อมด้วยธรรมชาติอันอุดมสมบูรณ์ เช่น แม่น้ำคาโมงาวะและ คัดสีรางาวะ ทำให้สามารถเดินทางไปยังแม่น้ำและนั่งอ่านหนังสือ