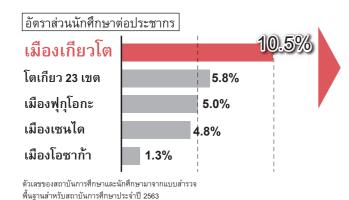

## เมืองหลวงแห่งมหาวิทยาลัยของญี่ปุ่น

อันดับ 1 ท่ามกลางเมืองต่าง ๆ ของญี่ปุ่น ประมาณ 1 ใน 10 คือ

บระมาณ 1 เนาบ คอ นักศึกษามหาวิทยาลัย!